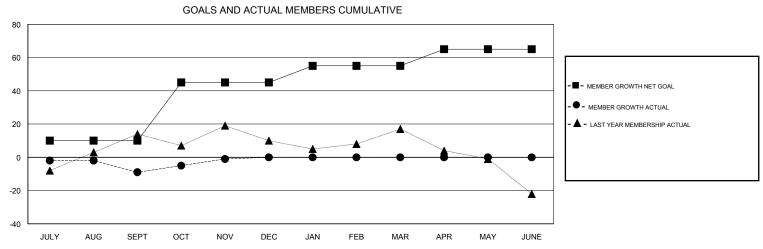

## MICHAEL MOLENDA **LOCATION IOWA GMT CA** Clubs Members RESULTS FOR 2017-2018 RESULTS FOR 2017-2018 NEW CLUB GOAL NEW CLUBS DROPPED CLUBS MEMBER GROWTH NET MEMBER GROWTH DROPPED QUARTER QUARTER GOAL ACTUAL MEMBERS ACTUAL (including transfers) 0 0 10 35 41 JULY/AUG/SEPT JULY/AUG/SEPT 0 35 16 8 OCT/NOV/DEC OCT/NOV/DEC 0 0 0 0 0 10 JAN/FEB/MAR JAN/FEB/MAR 0 0 0 0 0 10 APR/MAY/JUNE APR/MAY/JUNE